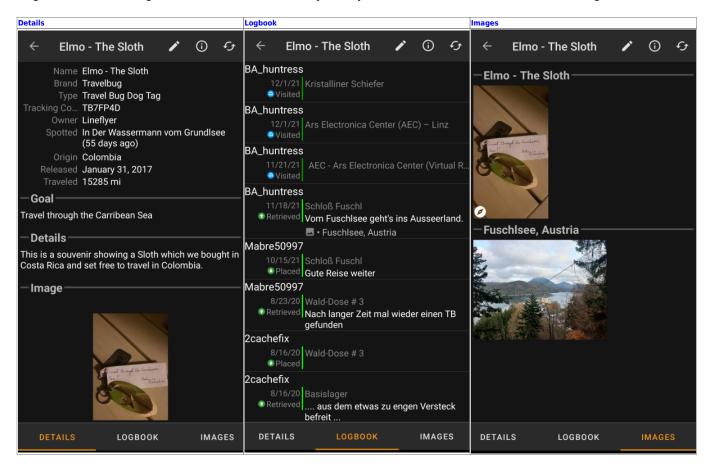

As not all trackable brands are supported with all their functions, some tabs might be missing depending on the trackable brand.

You can see the complete order of the tabs in the table below. Clicking on the images in the table will open a larger version, clicking on the headline will directly take you to the relevant section in this user guide:

### **Details Tab**

## **Logbook Tab**

Creation date: 2025/09/01 21:51

This tab contains a scroll able list with the log entries, each containing the username, the log date, the log type, the cache associated to the trackable log and the log text.

## **Image tab**

This tab contains the images available for the trackable. It will contain all pictures from the trackable description as well as all pictures attached to logbook entries available in the logbook tab.