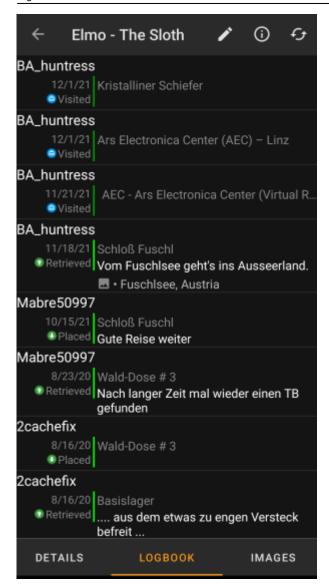

## **Logbook Tab**

Creation date: 2025/09/01 21:51

This tab contains a scroll able list with the log entries, each containing the username, the log date, the log type, the cache associated to the trackable log and the log text.

Clicking on the username will open a context menu with owner related search options.

Clicking on the log text allows you to copy the text to your clipboard. Furthermore you can use it to trigger translating the log into another language.