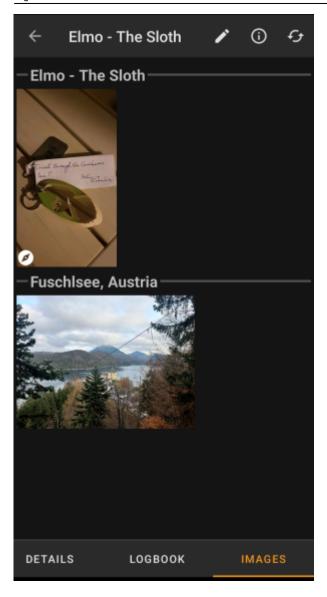

## **Image tab**

This tab contains the images available for the trackable. It will contain all pictures from the trackable description as well as all pictures attached to logbook entries available in the logbook tab.

This is not the same function as the trackable gallery on the geocaching web page, as only the log pictures of the most recent 35 logs but not all are shown here.

Clicking on an image opens the picture in your default image viewer.