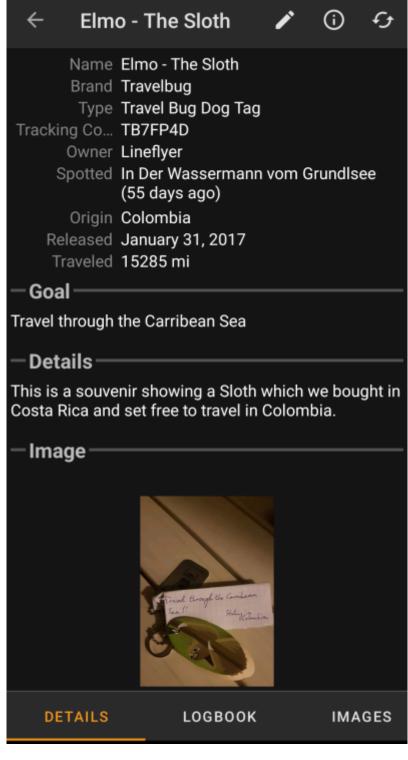

## Trackable details

The trackable details pages provide you all information about a specific trackable. They can be opened by clicking on a trackable in the inventory page of the cache details, from the the inventory shown on the logging screen or by direct search for the public or secret tracking code of a trackable.

The trackable details are distributed over several tabs accessible by swiping from left to right or vice versa. The details tab will always open first. At the bottom section of each tab you can see the name of the current tab and you can also use this to navigate between the tabs. The top bar menu is the same on all tabs.

### **Description**

The first section on the trackable details tab provides all relevant information about this trackable as shown in the table below.

| Name                                                                                                                                       | Description                                                                                                                                                                                                                                             |  |
|--------------------------------------------------------------------------------------------------------------------------------------------|---------------------------------------------------------------------------------------------------------------------------------------------------------------------------------------------------------------------------------------------------------|--|
| Name                                                                                                                                       | The name of the trackable.                                                                                                                                                                                                                              |  |
| Brand                                                                                                                                      | Shows the brand of the trackable (e.g. Travel Bug for a geocaching.com trackable, Geokrety a geokrety.org trackable)                                                                                                                                    |  |
| Tracking Code                                                                                                                              | king Code The public tracking code (TBxxxx) of this trackable.                                                                                                                                                                                          |  |
| Owner                                                                                                                                      | The name of the owner of this trackable.<br>You can click on this field to open a context menu to perform actions related to this owner.                                                                                                                |  |
| Spotted                                                                                                                                    | The name of the cache or the user, where this trackable has been last seen/logged. Addition it shows the days since the last move or discover log for this trackable.  You can click on this field to get more information about the cache or the user. |  |
| Origin                                                                                                                                     | Country of origin of this trackable.                                                                                                                                                                                                                    |  |
| Released                                                                                                                                   | The release date of this trackable.                                                                                                                                                                                                                     |  |
| Traveled The mileage this trackable already traveled.  Depending on your settings this value might be shown either in miles(mi) or kilomet |                                                                                                                                                                                                                                                         |  |

# Travel through the Carribean Sea

This section of the details tab shows the goal description provided by the owner of this trackable.

You can click on the goal description to copy the text or parts of it to your clipboard. Furthermore you can use it to trigger translating the description into another language.

# Details

This is a souvenir showing a Sloth which we bought in Costa Rica and set free to travel in Colombia.

This section of the details tab shows the detailed description provided by the owner of this trackable.

### **Image**

This section of the trackable details tab shows the default image the owner assigned to this trackable.

Clicking on the image opens the picture in your default image viewer.