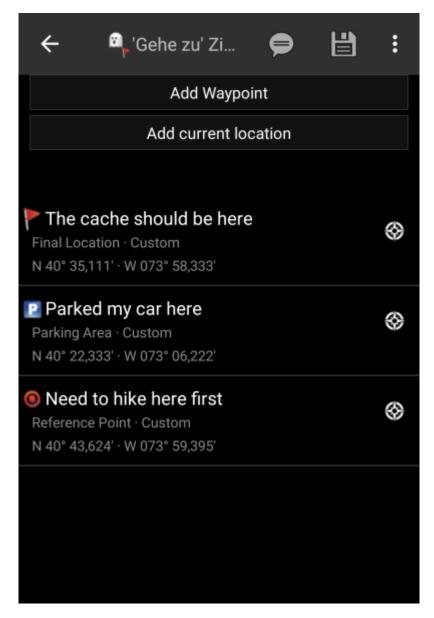

## Go to menu

The "Go to..." menu can be used to navigate to arbitrary coordinates not bound to any geocache or geocache waypoint or make a waypoint projection.

Just enter the coordinates by clicking on the coordinate section to open the input dialog. If you want to perform a waypoint projection from this position you can optionally enter the bearing and distance below.

The last section on this page shows you a history of coordinates you used before together with the corresponding time/date.

Creation date: 2024/05/05 20:50

The top menu provides several options for you: