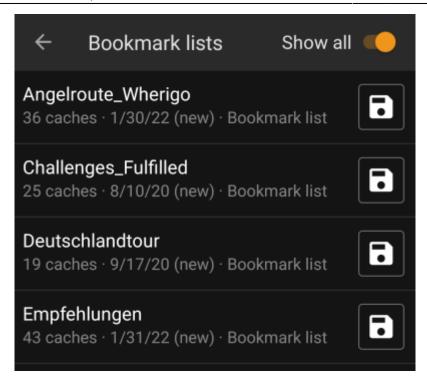

The list will show each existing pocket query or bookmark list with its name as title. The subtitle provides information about how many caches are contained in each query/list. For pocket queries it will also contain the day the query was run and the remaining days the query will be available on the server.

The icon can be used to import the whole pocket query / list onto one of your lists, the pocket query for preview.

The toggle switch "Show all" in the titlebar will allow to hide those queries / lists for which no download is available.