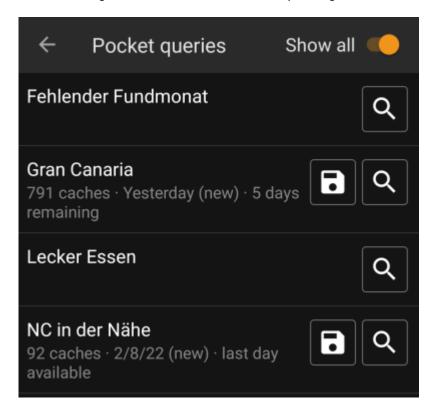

The list will show each existing pocket query or bookmark list with its name as title. The subtitle provides information about how many caches are contained in each query/list. For pocket queries it will also contain the day the query was run and the remaining days the query will be available on the server.

The icon can be used to import the whole pocket query / list onto one of your lists, the pocket query for preview.

The toggle switch "Show all" in the titlebar will allow to hide those queries / lists for which no download is available.