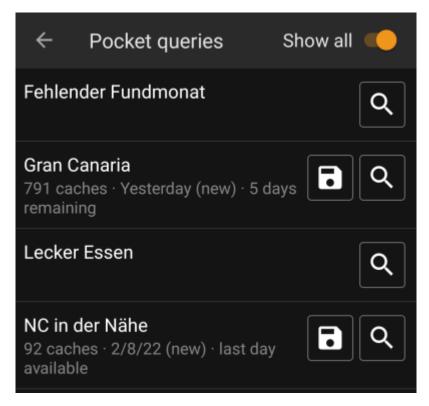

## **Pocket Queries:**

Bookmark lists:

The list will show each existing pocket query or bookmark list with its name as title. The subtitle provides information about how many caches are contained in each query/list. For pocket queries it will also contain the day the query was run and the remaining days the query will be available on the server.

The icon can be used to import the whole pocket query / list onto one of your lists, the pocket query /list for preview.