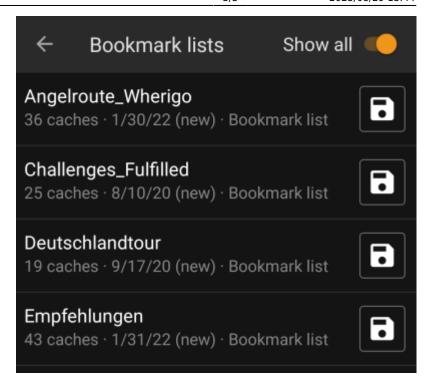

**Pocket Oueries:** 

Bookmark lists:

The list will show each existing pocket query or bookmark list with its name as title. The subtitle provides information about how many caches are contained in each query/list. For pocket queries it will also contain the day the query was run and the remaining days the query will be available on the server.

The icon can be used to import the whole pocket query / list onto one of your lists, the pocket query /list for preview.