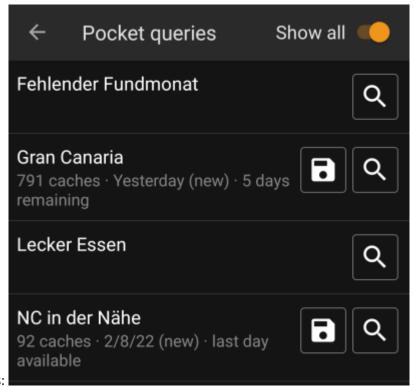

**Pocket Oueries:** 

Bookmark lists:

The list will show each existing pocket query or bookmark list with its name as title. The subtitle provides information about how many caches are contained in each query/list. For pocket queries it will also contain the day the query was run and the remaining days the query will be available on the server.

The icon can be used to import the whole pocket query / list onto one of your lists, the pocket query /list for preview.