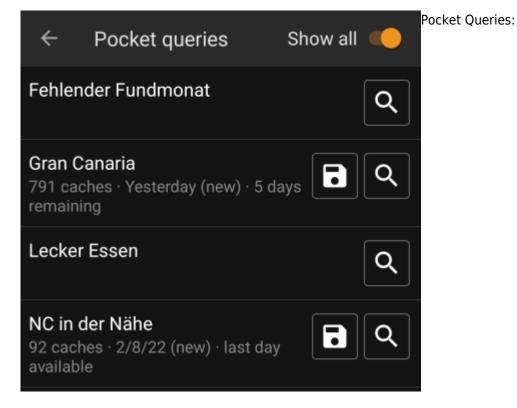

c:geo User Guide - manual.cgeo.org

Bookmark lists:

The list will show each existing pocket query or bookmark list with its name as title. The subtitle provides information about how many caches are contained in each query/list. For pocket queries it will also contain the day the query was run and the remaining days the query will be available on the server.

The icon can be used to import the whole pocket query / list onto one of your lists, the pocket query /list for preview.