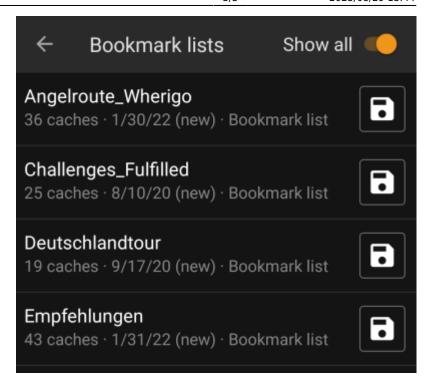

c:geo User Guide - manual.cgeo.org

Bookmark lists:

The list will show each existing pocket query or bookmark list with its name as title. The subtitle provides information about how many caches are contained in each query/list. For pocket queries it will also contain the day the query was run and the remaining days the query will be available on the server.

The icon can be used to import the whole pocket query / list onto one of your lists, the pocket query /list for preview.