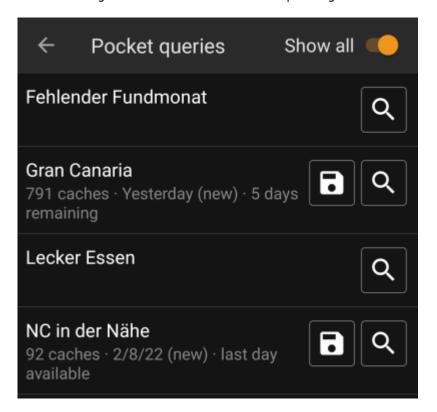

The list will show each existing pocket query or bookmark list with its name as title. The subtitle provides information about how many caches are contained in each query/list. For pocket queries it will also contain the day the query was run and the remaining days the query will be available on the server.

The icon can be used to import the whole pocket query / list onto one of your lists, the pocket query /list for preview.