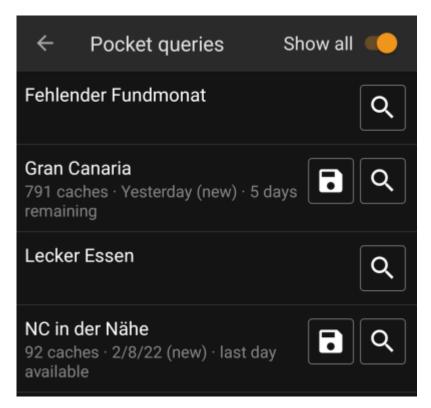

The list will show each existing pocket query or bookmark list with its name as title. The subtitle provides information about how many caches are contained in each query/list. For pocket queries it will also contain the day the query was run and the remaining days the query will be available on the server.

The icon can be used to import the whole pocket query / list onto one of your lists, the pocket query /list for preview.