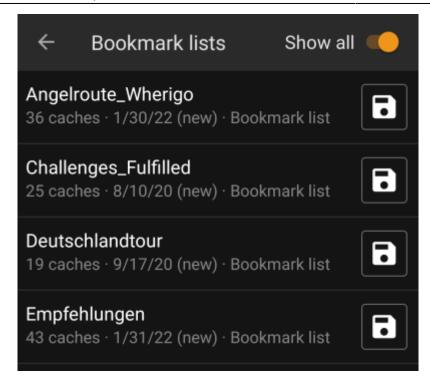

The list will show each existing pocket query or bookmark list with its name as title. The subtitle provides information about how many caches are contained in each query/list. For pocket queries it will also contain the day the query was run and the remaining days the query will be available on the server.

The icon can be used to import the whole pocket query / list onto one of your lists, the pocket query /list for preview.