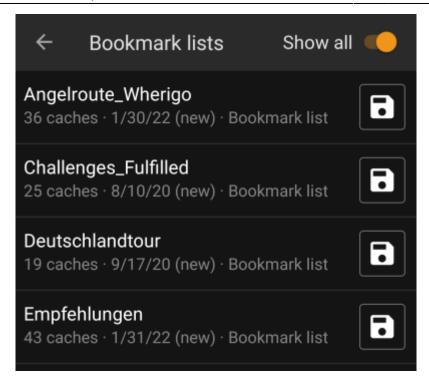

The list will show each existing pocket query or bookmark list with its name as title. The subtitle provides information about how many caches are contained in each query/list. For pocket queries it will also contain the day the query was run and the remaining days the query will be available on the server.

The icon can be used to import the whole pocket query / list onto one of your lists, the pocket query for preview.

The toggle switch "Show all" in the titlebar will allow to hide those queries / lists for which no download is available.