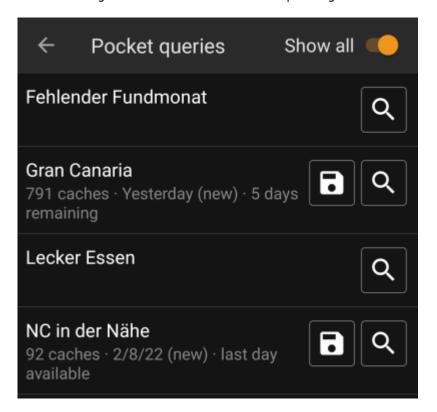

The list will show each existing pocket query or bookmark list with its name as title. The subtitle provides information about how many caches are contained in each query/list. For pocket queries it will also contain the day the query was run and the remaining days the query will be available on the server.

The icon can be used to import the whole pocket query / list onto one of your lists, the pocket query for preview.

The toggle switch "Show all" in the titlebar will allow to hide those queries / lists for which no download is available.