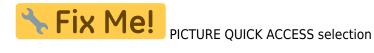

## **Quick access**

With quick access you can use your normal c:geo launcher icon to directly jump to certain functions of c:geo. To use this quick access simply long click on the c:geo icon.

A selection of main functions will show up as shown on this picture:

You can directly access the shown functions by selecting them. Additionally you could drag and drop these functions to your device desktop to get a permanent direct link to these functions by clicking the created quick access icon.