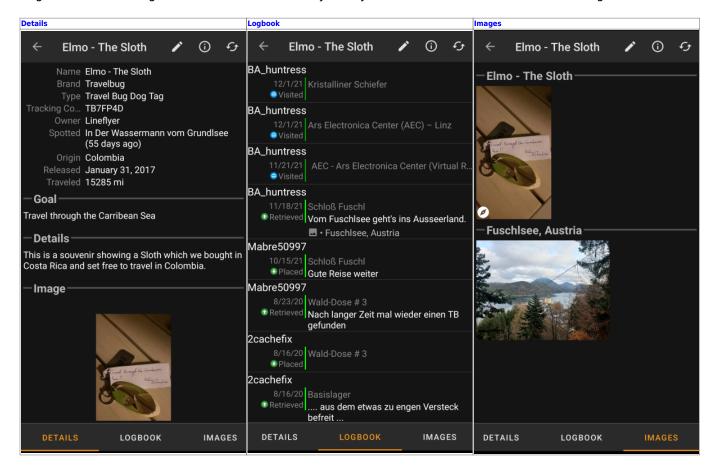

The trackable details are distributed over several tabs accessible by swiping from left to right or vice versa. The details tab will always open first. At the bottom section of each tab you can see the name of the current tab and you can also use this to navigate between the tabs. The top bar menu is the same on all tabs.

You can see the complete order of the tabs in the table below. Clicking on the images in the table will open a larger version, clicking on the headline will directly take you to the relevant section in this user guide:

## **Logbook Tab**

This tab contains a scrollable list with the log entries, each containing the username, the log date, the log type, the cache associated to the trackable log and the log text.

Clicking on the username will open a context menu with owner related search options.

## **Image tab**

This tab contains the images available for the trackable. It will contain all pictures from the trackable description as well as all pictures attached to logbook entries available in the logbook tab.