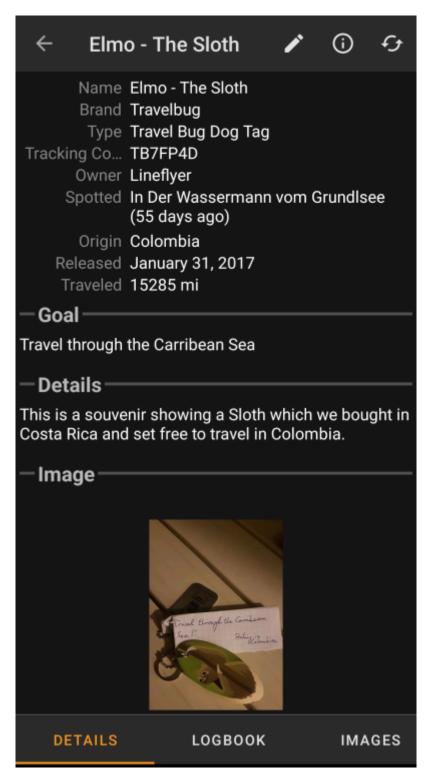

### **Description**

The first section on the trackable details tab provides all relevant information about this trackable as shown in the table below.

| Name                                                               | Description                                                                                                                                                                                                                                                |
|--------------------------------------------------------------------|------------------------------------------------------------------------------------------------------------------------------------------------------------------------------------------------------------------------------------------------------------|
| Name                                                               | The name of the trackable.                                                                                                                                                                                                                                 |
| Brand                                                              | Shows the brand of the trackable (e.g. Travelbug for a geocaching.com trackable, Geokrety for a geokrety.org trackable)                                                                                                                                    |
| Tracking Code The public tracking code (TBxxxx) of this trackable. |                                                                                                                                                                                                                                                            |
| Owner                                                              | The name of the owner of this trackable.<br>You can click on this field to open a context menu to perform actions related to this owner.                                                                                                                   |
| Spotted                                                            | The name of the cache or the user, where this trackable has been last seen/logged. Additionally it shows the days since the last move or discover log for this trackable. You can click on this field to get more information about the cache or the user. |
| Origin                                                             | Country of orgin of thie trackable.                                                                                                                                                                                                                        |
| Released                                                           | The release date of this trackable.                                                                                                                                                                                                                        |
| Traveled                                                           | The milage this trackable already travelled. Depending on your settings this value might be shown either in miles(mi) or kilometer(km).                                                                                                                    |

#### Goal

This section of the details tab shows the goal description provided by the owner of this trackable.

You can click on the goal description to copy the text or parts of it to your clipboard. Furthermore you can use it to trigger translating the description into another language.

# Details

This is a souvenir showing a Sloth which we bought in Costa Rica and set free to travel in Colombia.

This section of the details tab shows the detailed description provided by the owner of this trackable.

### **Image**

This section of the trackable details tab shows the default image the owner assigned to this trackable.

Clicking on the image opens the picture in your default image viewer.