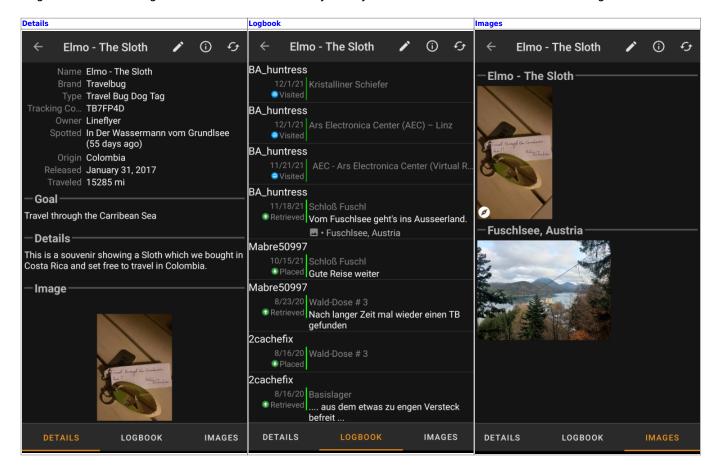

The trackable details are distributed over several tabs accessible by swiping from left to right or vice versa. The details tab will always open first. At the bottom section of each tab you can see the name of the current tab and you can also use this to navigate between the tabs. The top bar menu is the same on all tabs.

You can see the complete order of the tabs in the table below. Clicking on the images in the table will open a larger version, clicking on the headline will directly take you to the relevant section in this user guide:

## **Logbook Tab**

This tab contains a scrollable list with the log entries, each containing the username, the log date, the log type, the cache associated to the trackable log and the log text.

Clicking on the username will open a context menu with owner related search options.

## **Image tab**

This tab contains the images available for the trackable. It will contain all pictures from the trackable description as well as all pictures attached to logbook entries available in the logbook tab.