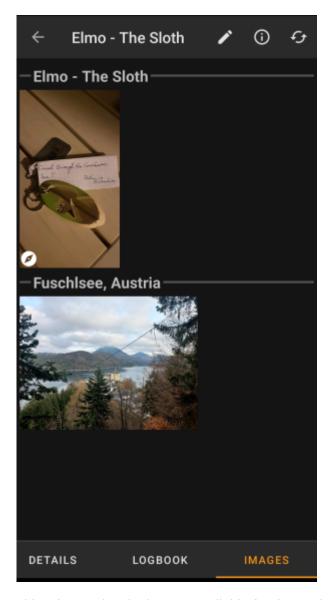

## **Image tab**

This tab contains the images available for the trackable. It will contain all pictures from the trackable description as well as all pictures attached to logbook entries available in the logbook tab.

This is not the same function as the trackable gallery on the geocaching webpage, as only the log pictures of the most recent 35 logs but not all are shown here.

Clicking on an image opens the picture in your default image viewer.