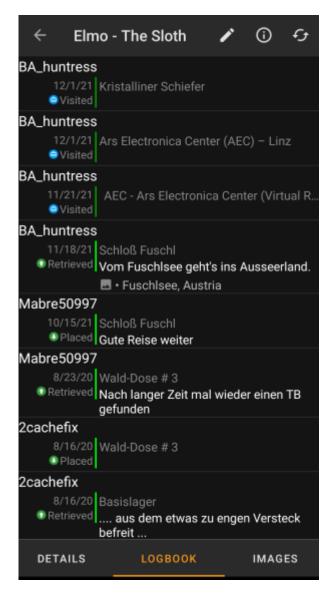

## **Logbook Tab**

This tab contains a scrollable list with the log entries, each containing the username, the log date, the log type, the cache associated to the trackable log and the log text.

Clicking on the username will open a context menu with owner related search options.

Clicking on the log text allows you to copy the text to your clipboard. Furthermore you can use it to trigger translating the log into another language.