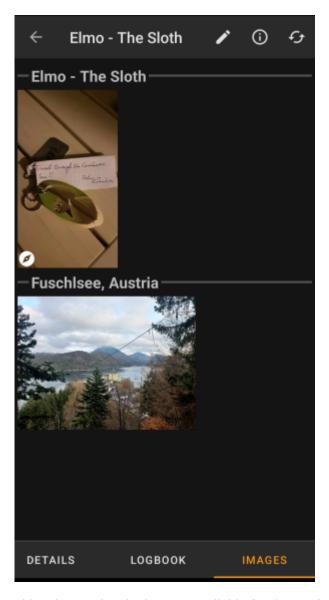

### **Image tab**

This tab contains the images available for the trackable. It will contain all pictures from the trackable description as well as all pictures attached to logbook entries available in the logbook tab.

This is not the same function as the trackable gallery on the geocaching webpage, as only the log pictures of the most recent 35 logs but not all are shown here.

Clicking on an image opens the picture in your default image viewer.