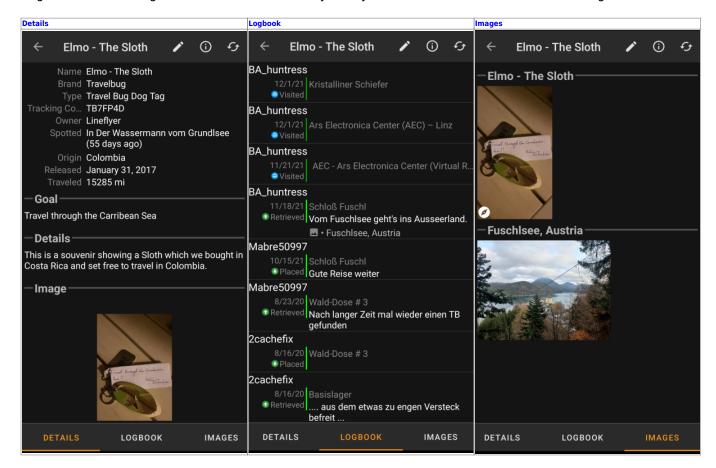

The trackable details are distributed over several tabs accessible by swiping from left to right or vice versa. The details tab will always open first. At the bottom section of each tab you can see the name of the current tab and you can also use this to navigate between the tabs. The top bar menu is the same on all tabs.

You can see the complete order of the tabs in the table below. Clicking on the images in the table will open a larger version, clicking on the headline will directly take you to the relevant section in this user guide:

## **Logbook Tab**

This tab contains a scrollable list with the log entries, each containing the username, the log date, the log type, the cache associated to the trackable log and the log text.

Clicking on the username will open a context menu with owner related search options.

### **Image tab**

This tab contains the images available for the trackable. It will contain all pictures from the trackable description as well as all pictures attached to logbook entries available in the logbook tab.