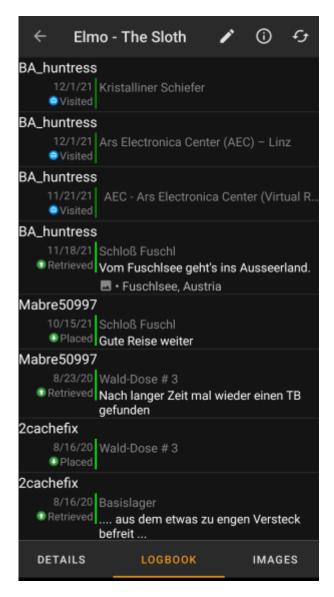

## **Logbook Tab**

This tab contains a scrollable list with the log entries, each containing the username, the log date, the log type, the cache associated to the trackable log and the log text.

Clicking on the username will open a context menu with owner related search options.

Clicking on the log text allows you to copy the text to your clipboard. Furthermore you can use it to trigger translating the log into another language.