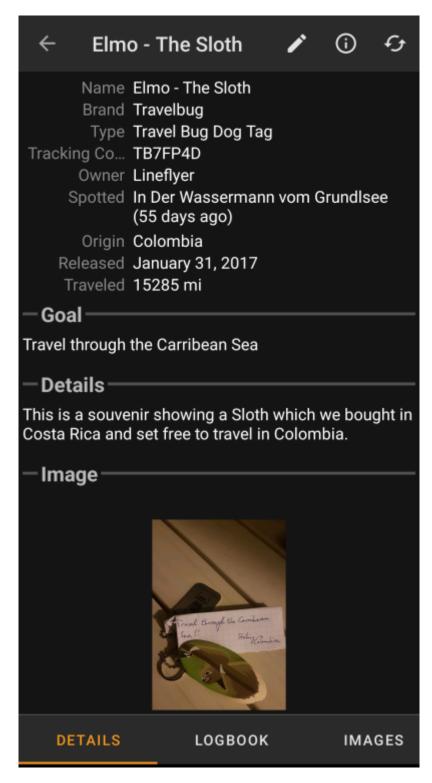

### **Description**

The first section on the trackable details tab provides all relevant information about this trackable as shown in the table below.

| Name                                                               | Description                                                                                                                                                                                                                                                |
|--------------------------------------------------------------------|------------------------------------------------------------------------------------------------------------------------------------------------------------------------------------------------------------------------------------------------------------|
| Name                                                               | The name of the trackable.                                                                                                                                                                                                                                 |
| Brand                                                              | Shows the brand of the trackable (e.g. Travelbug for a geocaching.com trackable, Geokrety for a geokrety.org trackable)                                                                                                                                    |
| Tracking Code The public tracking code (TBxxxx) of this trackable. |                                                                                                                                                                                                                                                            |
| Owner                                                              | The name of the owner of this trackable.<br>You can click on this field to open a context menu to perform actions related to this owner.                                                                                                                   |
| Spotted                                                            | The name of the cache or the user, where this trackable has been last seen/logged. Additionally it shows the days since the last move or discover log for this trackable. You can click on this field to get more information about the cache or the user. |
| Origin                                                             | Country of orgin of thie trackable.                                                                                                                                                                                                                        |
| Released                                                           | The release date of this trackable.                                                                                                                                                                                                                        |
| Traveled                                                           | The milage this trackable already travelled.<br>Depending on your settings this value might be shown either in miles(mi) or kilometer(km).                                                                                                                 |

# Goal Travel through the Carribean Sea

This section of the details tab shows the goal description provided by the owner of this trackable.

You can click on the goal description to copy the text or parts of it to your clipboard. Furthermore you can use it to trigger translating the description into another language.

## Details

This is a souvenir showing a Sloth which we bought in Costa Rica and set free to travel in Colombia.

This section of the details tab shows the detailed description provided by the owner of this trackable.

### **Image**

This section of the trackable details tab shows the default image the owner assigned to this trackable.

Clicking on the image opens the picture in your default image viewer.