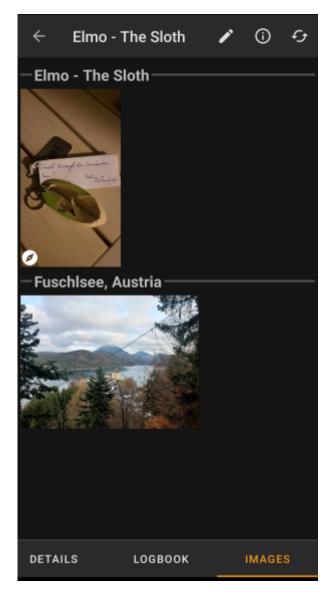

### Image tab

This tab contains the images available for the trackable. It will contain all pictures from the trackable description as well as all pictures attached to logbook entries available in the logbook tab.

This is not the same function as the trackable gallery on the geocaching webpage, as only the log pictures of the most recent 35 logs but not all are shown here.

Clicking on an image opens the picture in your default image viewer.

If a picture contains a geo reference (coordinates) a small compass rose will be shown in its lower left corner.