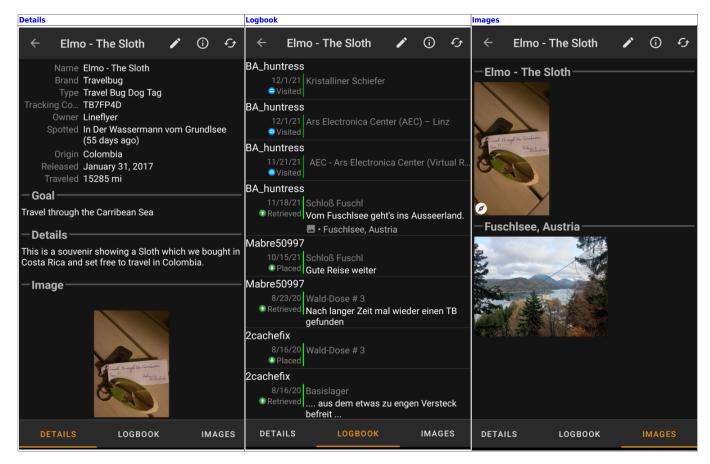

2/7

| ← Elmo -                                                                                                             | The Sloth                                                                                          | 1     | í      | Ŀ      |
|----------------------------------------------------------------------------------------------------------------------|----------------------------------------------------------------------------------------------------|-------|--------|--------|
| Brand Tra<br>Type Tra<br>Tracking Co TB<br>Owner Lin<br>Spotted In<br>(55<br>Origin Co<br>Released Ja<br>Traveled 15 | avel Bug Dog Tag<br>17FP4D<br>heflyer<br>Der Wassermann<br>5 days ago)<br>Hombia<br>nuary 31, 2017 | vom G | rundls | ee     |
| — Goal ———                                                                                                           |                                                                                                    |       |        |        |
| Travel through the                                                                                                   | Carribean Sea                                                                                      |       |        |        |
| - Details                                                                                                            | chowing a Clathy                                                                                   | which | ue hou | aht in |
| This is a souvenir showing a Sloth which we bought in<br>Costa Rica and set free to travel in Colombia.              |                                                                                                    |       |        | gnt in |
| — Image ——                                                                                                           | Stringt the Carriban<br>Sea II Statisticander<br>Sea II Statisticander                             |       |        |        |
| DETAILS                                                                                                              | LOGBOOK                                                                                            |       | ІМА    | GES    |

#### Description

| Name          | Elmo - The Sloth                        |
|---------------|-----------------------------------------|
| Brand         | Travelbug                               |
| Туре          | Travel Bug Dog Tag                      |
| Tracking Code | TB7FP4D                                 |
| Owner         | Lineflyer                               |
| Spotted       | In Ten Years of Sweetness (26 days ago) |
| Origin        | Colombia                                |
| Released      | January 31, 2017                        |
| Traveled      | 6947 km                                 |
|               |                                         |

The first section on the trackable details tab provides all relevant information about this trackable as shown in the table below.

| Name          | Description                                                                                                                                                                                                                                                   |  |  |
|---------------|---------------------------------------------------------------------------------------------------------------------------------------------------------------------------------------------------------------------------------------------------------------|--|--|
| Name          | The name of the trackable.                                                                                                                                                                                                                                    |  |  |
| Brand         | Shows the brand of the trackable (e.g. Travelbug for a geocaching.com trackable, Geokrety for a geokrety.org trackable)                                                                                                                                       |  |  |
| Tracking Code | The public tracking code (TBxxxx) of this trackable.                                                                                                                                                                                                          |  |  |
| Owner         | The name of the owner of this trackable.<br>You can click on this field to open a context menu to perform actions related to this owner.                                                                                                                      |  |  |
| Spotted       | The name of the cache or the user, where this trackable has been last seen/logged. Additionally it shows the days since the last move or discover log for this trackable.<br>You can click on this field to get more information about the cache or the user. |  |  |
| Origin        | Country of orgin of thie trackable.                                                                                                                                                                                                                           |  |  |
| Released      | The release date of this trackable.                                                                                                                                                                                                                           |  |  |
| Traveled      | The milage this trackable already travelled.<br>Depending on your <mark>settings</mark> this value might be shown either in miles(mi) or kilometer(km).                                                                                                       |  |  |

# Goal

Travel through the Carribean Sea

This section of the details tab shows the goal description provided by the owner of this trackable.

You can click on the goal description to copy the text or parts of it to your clipboard. Furthermore you can use it to trigger translating the description into another language.

### Details

This is a souvenir showing a Sloth which we bought in Costa Rica and set free to travel in Colombia.

This section of the details tab shows the detailed description provided by the owner of this trackable.

#### Image

This section of the trackable details tab shows the default image the owner assigned to this trackable.

Clicking on the image opens the picture in your default image viewer.