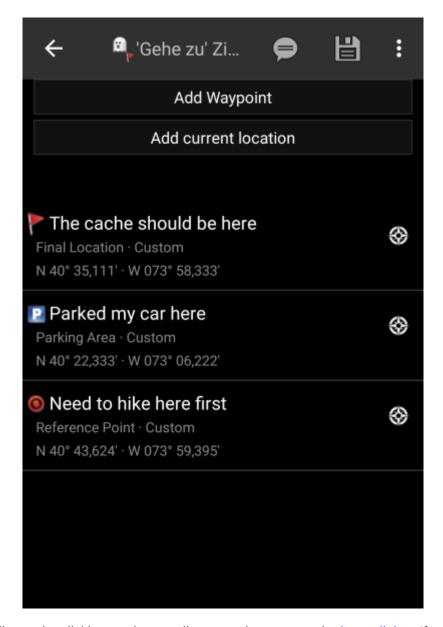

## Go to menu

The "Go to..." menu can be used to navigate to arbitrary coordinates not bound to any geocache or geocache waypoint or make a waypoint projection.

Just enter the coordinates by clicking on the coordinate section to open the input dialog. If you want to perform a waypoint projection from this position you can optionally enter the bearing and distance below.

The last section on this page shows you a history of coordinates you used before together with the corresponding time/date.

c:geo User Guide - Ir Para 3/3 2025/08/27 11:20

The top menu provides several options for you: